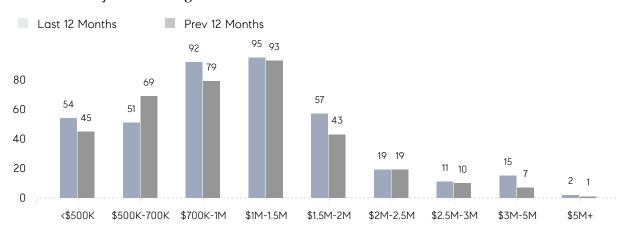

| AVERAGE SOLD PRICE | \$1,424,073 | \$1,355,522 | 5%        |
|                | # OF CONTRACTS     | 14          | 26          | -46%      |
|                | NEW LISTINGS       | 12          | 26          | -54%      |
| Condo/Co-op/TH | AVERAGE DOM        | 80          | 98          | -18%      |
|                | % OF ASKING PRICE  | 99%         | 95%         |           |
|                | AVERAGE SOLD PRICE | \$899,500   | \$691,229   | 30%       |
|                | # OF CONTRACTS     | 4           | 5           | -20%      |
|                | NEW LISTINGS       | 3           | 4           | -25%      |
|                |                    |             |             |           |

# Summit

### NOVEMBER 2021

### Monthly Inventory



### Contracts By Price Range



### Listings By Price Range



# COMPASS



Compass makes no representations or warranties, express or implied, with respect to future market conditions or prices of residential product at the time the subject property or any competitive property is complete and ready for occupancy or with respect to any report, study, finding, recommendation or other information provided by Compass herein. Moreover, no warranty, express or implied, is made or should be assumed regarding the accuracy, adequacy, completeness, legality, reliability, merchantability or fitness for a particular purpose of any information, in part or whole, contained herein. All material is presented with the understanding that Compass shall not be deemed to provide legal, accounting or other professional services. This is no