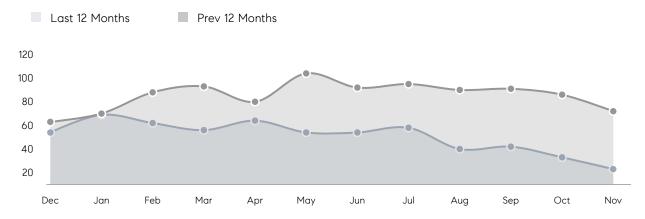

101%        |           |
|                | AVERAGE SOLD PRICE | \$1,424,073 | \$1,355,522 | 5%        |
|                | # OF CONTRACTS     | 14          | 26          | -46%      |
|                | NEW LISTINGS       | 12          | 26          | -54%      |
| Condo/Co-op/TH | AVERAGE DOM        | 80          | 98          | -18%      |
|                | % OF ASKING PRICE  | 99%         | 95%         |           |
|                | AVERAGE SOLD PRICE | \$899,500   | \$691,229   | 30%       |
|                | # OF CONTRACTS     | 4           | 5           | -20%      |
|                | NEW LISTINGS       | 3           | 4           | -25%      |
|                |                    |             |             |           |

# Summit

### NOVEMBER 2021

### Monthly Inventory



### Contracts By Price Range



### Listings By Price Range



# COMPASS



Compass makes no representations or warranties, express or implied, with respect to future market conditions or prices of residential product at the time the subject property or any competitive property is complete and ready for occupancy or with respect to any report, study, finding, recommendation or other information provided by Compass herein. Moreover, no warranty, express or implied, is made or should be assumed regarding the accuracy, adequacy, completeness, legality, reliability, merchantability or fitness for a particular purpose of any information, in part or whole, contained herein. All material is presented with the understanding that Compass shall not be deemed to provide legal, accounting or other p