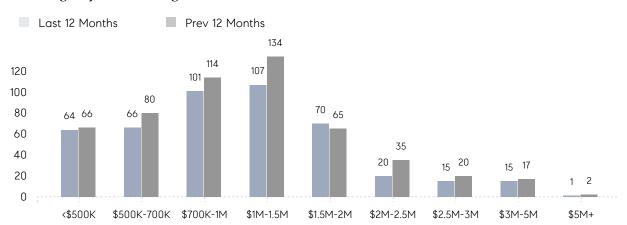

E | \$1,424,073 | \$1,355,522 | 5%        |
|                | # OF CONTRACTS     | 14          | 26          | -46%      |
|                | NEW LISTINGS       | 12          | 26          | -54%      |
| Condo/Co-op/TH | AVERAGE DOM        | 80          | 98          | -18%      |
|                | % OF ASKING PRICE  | 99%         | 95%         |           |
|                | AVERAGE SOLD PRICE | \$899,500   | \$691,229   | 30%       |
|                | # OF CONTRACTS     | 4           | 5           | -20%      |
|                | NEW LISTINGS       | 3           | 4           | -25%      |
|                |                    |             |             |           |

# Summit

### NOVEMBER 2021

### Monthly Inventory



### Contracts By Price Range



### Listings By Price Range



# COMPASS



Compass makes no representations or warranties, express or implied, with respect to future market conditions or prices of residential product at the time the subject property or any competitive property is complete and ready for occupancy or with respect to any report, study, finding, recommendation or other information provided by Compass herein. Moreover, no warranty, express or implied, is made or should be assumed regarding the accuracy, adequacy, completeness, legality, reliability, merchantability or fitness for a particular purpose of any information, in part or whole, contained herein. All material is presented with the understanding that Compass shall not be deemed to provide legal, accounting or other professional services. This is not intended to solicit the purch